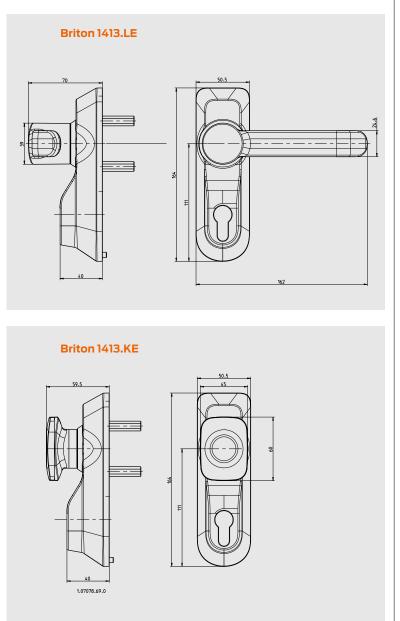

## **Outside access devices**

| Code      | Description                                                                 |
|-----------|-----------------------------------------------------------------------------|
| 1413.KE   | Outside access device with knob<br>operation - silver finish                |
| 1413.N.KE | Outside access device with knob<br>operation - no cylinder - silver finish  |
| 1413.LE   | Outside access device with lever<br>operation - silver finish               |
| 1413.N.LE | Outside access device with lever<br>operation - no cylinder - silver finish |