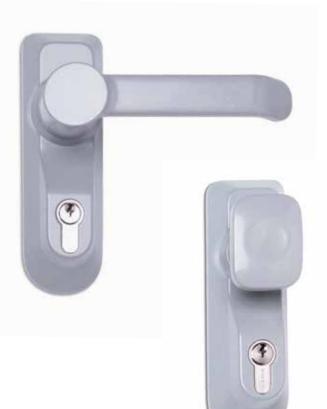

## **Outside access devices**

A series of outside access devices which can be used with any of the Briton 376 Series, Briton 560 and Briton 570 Series panic and emergency exit devices. They provide a simple means of accessing the door from the outside.

#### **Features and Functions**

- Anti vandal design includes a clutch mechanism which allows the lever to rotate when the unit is locked
- Long lever provides good grip and easy action
- Easy retrofit on existing Briton 1413E models
- Common footprint allows units to be interchanged
- Supplied with 40mm euro profile standard differ cylinder (also available keyed alike or masterkeyed)
- Cylinders can be incorporated into existing masterkey systems
- Lever version is site reversible
- Lever version is BS 8300 compliant
- Optional key retention
- Silver finish as standard
- Also available in plated finishes, PB, SS, PS

## **Outside access devices**

| Code      | Description                                                                 |
|-----------|-----------------------------------------------------------------------------|
| 1413.KE   | Outside access device with knob<br>operation - silver finish                |
| 1413.N.KE | Outside access device with knob<br>operation - no cylinder - silver finish  |
| 1413.LE   | Outside access device with lever<br>operation - silver finish               |
| 1413.N.LE | Outside access device with lever<br>operation - no cylinder - silver finish |